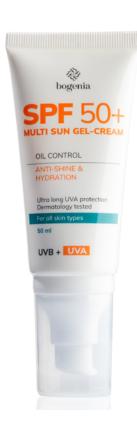

## SPF 50+ MULTI SUN GEL-CREAM

SPF 50+ MULTI SUN GEL-CREAM

Multi Sun Gel-cream BG420.001

Multi Sun Gel-cream for the face with a high protection level of SPF 50+ provides protection against UVA and UVB rays and is suitable for all skin types. The gelcream provides high-quality moisturizing of the skin of the face without an oily sheen. Dermatologically tested.

#### How to use:

Apply to the face 15 minutes before going outside. Use the product daily to protect your facial skin, even when there is no active sun.

#### Запобіжні заходи:

If the smell or appearance changes, stop using. For external use.

- 50 ml
- pack 12 pcs.
- box 144 pcs.