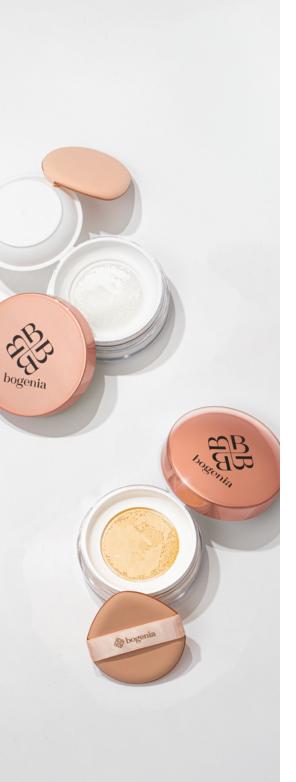

#### LOOSE POWDER

Gentle crumbly texture spreads evenly without clogging pores.

- · Natural matte finish;
- Smooths micro-texture and skin tone;
- · Secures makeup;
- Suitable for all skin types.

### How to use:

Apply powder to clean face skin or over makeup foundation.

White **BG642.001** 

- 10 g
- pack 12 pcs.
- box 144 pcs.