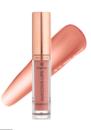

### **SUCCOUS LIPS ANGELIC 3D EFFECT**

**LIP GLOSS** 

The gloss will give the lips a visual volume, a unique shade and give a gentle glow, and the high concentration of vitamin E will provide careful care for the delicate skin of the lips.

- 5,2 ml
- pack 12 pcs.
- box 576 pcs.

#### How to use:

Apply the required amount of gloss to the lips and spread evenly.

Melancholy BG711.001

Satisfaction BG711.002

Charisma BG711.003

Courtesy BG711.005

Urbanity BG711.006

Humility BG711.007

Reverence BG711.008

Evidence BG711.009

Dreaming BG711.0010