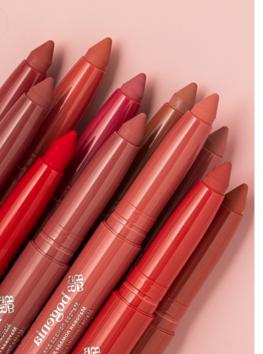

### **LIPLINER**

- · Wide range of colors;
- · Rich pigmentation;
- · Practical shape and stylish design;
- · Ultra-soft texture for smooth and precise application to the contour of the lips;
- · Suitable for home and professional use;
- · Greatly improves lipstick staying power rinses out easily with lipstick remover;
- · No irritation or discomfort during use.
- · 0,78 g
- pack 140 pcs.
- box 2800 pcs.

Flery Ruby BG500.001

Red Cardinal BG500.002

Velvet Ruby BG500.003

Sunny Cherry BG500.004

Hazelnut BG500.005

Vanilla Sky BG500.007

Blackberry Cocktail BG500.008

Light Coral **BG500.009** 

Natural

Crimson

BG500.016

Popsy

BG500.021

Terracotta Cashmere BG500.018

Cerise Juicy BG500.019

Carmine Fast BG500.020

Peach

Paradise

BG500.006

Spicy Red BG500.011

Granate Drink

BG500.022

Chestnut Autumn BG500.023

Vivid Flash BG500.024