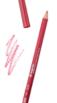

### **LIPLINER**

- · Wide range of colors;
- · Rich pigmentation;
- · Practical shape and stylish design;
- · Ultra-soft texture for smooth and precise application to the contour of the lips;
- · Suitable for home and professional use;
- · Greatly improves lipstick staying power rinses out easily with lipstick remover;
- · No irritation or discomfort during use.
- · 0,78 g
- pack 140 pcs.
- box 2800 pcs.

Flery Ruby BG500.001

Red Cardinal BG500.002

Velvet Ruby BG500.003

Sunny Cherry BG500.004

Hazelnut BG500.005

Vanilla Sky BG500.007

Blackberry Cocktail BG500.008

Light Coral **BG500.009** 