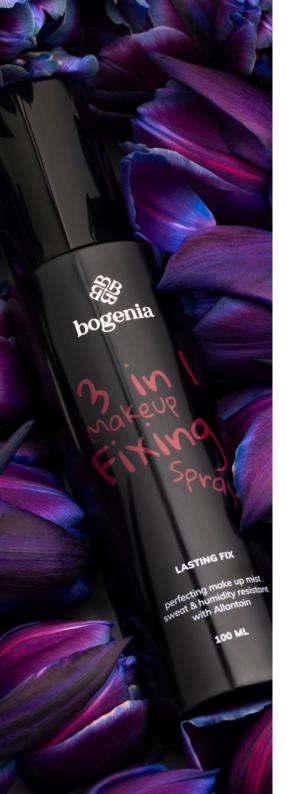

## MAKEUP FIXING SPRAY 3 IN 1

Fixing spray will help your makeup look flawless all day long. This professional product is ideal for use both as a primer to prepare the face for makeup application and as a fixative for increased makeup stability. Allantoin in the composition moisturizes and softens the skin while using the product. The fixing spray will ensure the perfect look of your makeup and prolong its longevity.

#### How to use:

Spray some fixing spray on the face from a distance of 30 cm. Close your eyes while applying the spray.

- Makeup fixing spray
  BG660.001
- 100 ml
- pack 6 pcs.
- box 72 pcs.