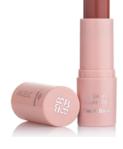

### **CREAMY STICK** BLUSH

- · Gentle creamy texture;
- · High resistance;
- · Maximum concentration of pigments;
- · Perfect velvet finish;
- · For all skin types.

### How to use:

Apply a thin layer of blush on the skin, blend.

- 8,5 gpack 12 pcs.box 288 pcs.

Rosy Posy BG632.001

Cherie **BG632.002** 

Beach Babe BG632.003

Bare **BG632.004** 

Rose **BG632.005** 