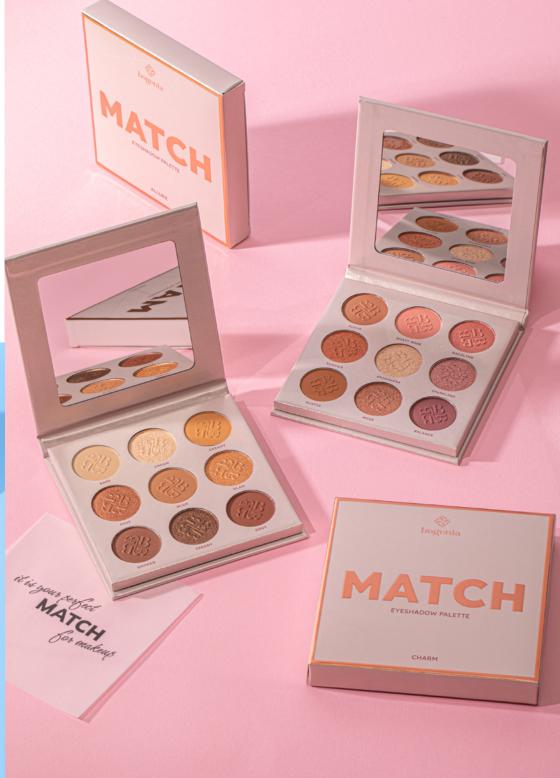

### **MATCH**

### **EYESHADOW PALETTE**

The eyeshadow palettes contain 9 base shades, which perfectly combine with each other and allow you to make a perfect day and evening makeup. They have a high concentration of pigment, the texture of the shadows is light and silky.

### How to use:

Using a brush or shadow applicator, apply the desired amount of shadow to the eyelids, blending if necessary.

- · 9 colors

- 14,4 g
  pack 12 pcs.
  box 96 pcs.