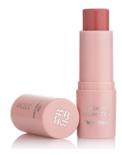

### **CREAMY STICK** BLUSH

- · Gentle creamy texture;
- · High resistance;
- · Maximum concentration of pigments;
- · Perfect velvet finish;
- · For all skin types.

### How to use:

Apply a thin layer of blush on the skin, blend.

- 8,5 gpack 12 pcs.box 288 pcs.

Rosy Posy BG632.001

Cherie **BG632.002** 

Beach Babe BG632.003

Bare **BG632.004** 

Rose **BG632.005** 