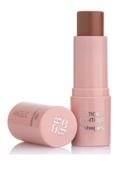

### **CREAMY STICK** BLUSH

- · Gentle creamy texture;
- · High resistance;
- · Maximum concentration of pigments;
- · Perfect velvet finish;
- · For all skin types.

### How to use:

Apply a thin layer of blush on the skin, blend.

- 8,5 gpack 12 pcs.box 288 pcs.

Rosy Posy BG632.001

Cherie **BG632.002** 

Beach Babe BG632.003

Bare **BG632.004** 

Rose **BG632.005** 