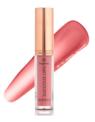

### **SUCCOUS LIPS ANGELIC 3D EFFECT**

**LIP GLOSS** 

The gloss will give the lips a visual volume, a unique shade and give a gentle glow, and the high concentration of vitamin E will provide careful care for the delicate skin of the lips.

- 5,2 ml
- pack 12 pcs.
- box 576 pcs.

#### How to use:

Apply the required amount of gloss to the lips and spread evenly.

Melancholy BG711.001

Satisfaction BG711.002

Charisma BG711.003

Courtesy BG711.005

Urbanity BG711.006

Humility BG711.007

Reverence BG711.008

Evidence BG711.009

Dreaming BG711.0010