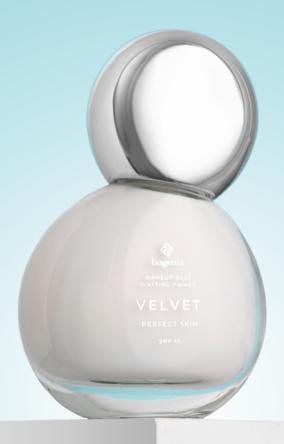

### **VELVET**

### **VELVET**

**MATTING PRIMER** 

2 Velvet BG610.002

- pack 12 pcs.
- box 96 pcs.

Makeup base is an indispensable assistant for flawless and long-lasting makeup. The perfect texture of the product prepares the skin for even application of foundation and makes the makeup more durable. The Velvet version mattifies the skin, removes excessive shine and conceals pores. Suitable for combination and oily skin.

#### How to use:

Apply evenly to clean face skin. Wait a few minutes before applying the foundation until the product is fully absorbed.