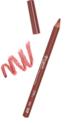

### **LIPLINER**

- · Wide range of colors;
- · Rich pigmentation;
- · Practical shape and stylish design;
- · Ultra-soft texture for smooth and precise application to the contour of the lips;
- · Suitable for home and professional use;
- · Greatly improves lipstick staying power rinses out easily with lipstick remover;
- · No irritation or discomfort during use.
- · 0,78 g
- pack 140 pcs.
- box 2800 pcs.

Peach

Paradise

BG500.006

Spicy Red BG500.011

Granate Drink

BG500.022

Chestnut Autumn BG500.023

Vivid Flash BG500.024