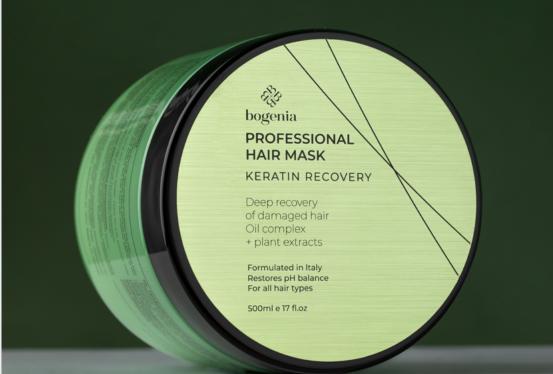

## **KERATIN RECOVERY**

#### PROFESSIONAL HAIR MASK

Hydrolyzed keratin helps to repair damaged hair. Argan and jojoba oil complex nourishes and visibly revitalizes hair. Plant extracts of rosemary, chamomile, aloe and soybean callus extract normalize pH balance and protect hair from negative environmental effects. For all hair types.

#### How to use:

Apply to wet clean hair along the entire length, leave on for 2-3 minutes, rinse thoroughly.

- 500 ml
- box 24 pcs.