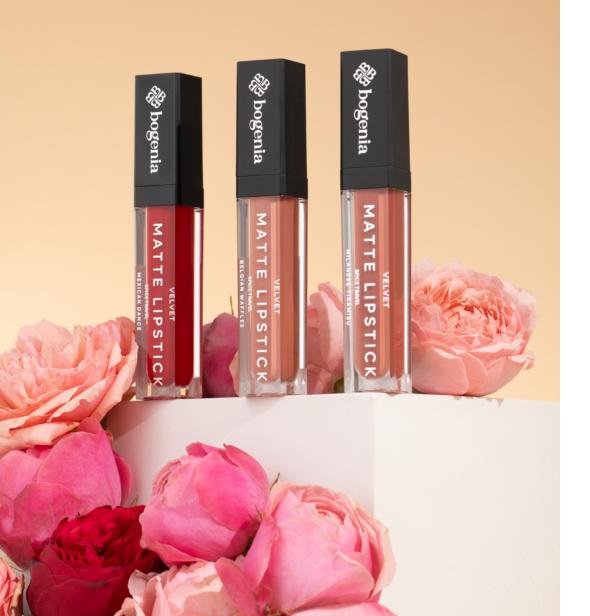

### **VELVET**

MATTE LIPSTICK **SPICE TRAVEL** 

Liquid lipstick gives a perfect matte finish, even coverage and rich pigmentation.

- 8 ml
- pack 12 pcs.
- box 576 pcs.

Paris Croissant BG720.002

Malay Apple BG720.003