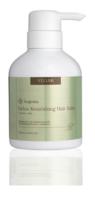

## VEGAN DETOX SHAMPOO

Shampoo **BG409.001** 

The formula is based on a complex of natural plant extracts and oils: argan oil, sunflower seed extract, organic coconut extract, the combination of which restores and nourishes the hair. The shampoo provides deep and gentle cleansing.

#### How to use:

Apply to damp hair, lather, rinse out.

- 500 ml
- box 24 pcs.

## VEGAN DETOX CONDITIONER

2 Conditioner BG409.002

#### How to use:

Apply to damp clean hair, distribute over the entire length, leave on for 2-3 minutes, rinse thoroughly.

- · 300 ml
- box 36 pcs.

# VEGAN DETOX NOURUSHING HAIR BALM

3 Hair Balm **BG409.003** 

Vegan Detox Nourishing Balm contains a complex of natural plant extracts of aloe, coconut, portulaca, Baikal hellebore, chamomile and vitamin E, which penetrate deeply into the hair structure, filling it with the necessary healing power. The balm smoothes the entire length of the hair without aggravation, preserves its natural beauty, and promotes easy combing and styling.

#### How to use:

Apply a small amount to damp hair, paying special attention to the ends. Do not rinse out.

- · 300 ml
- box 36 pcs.