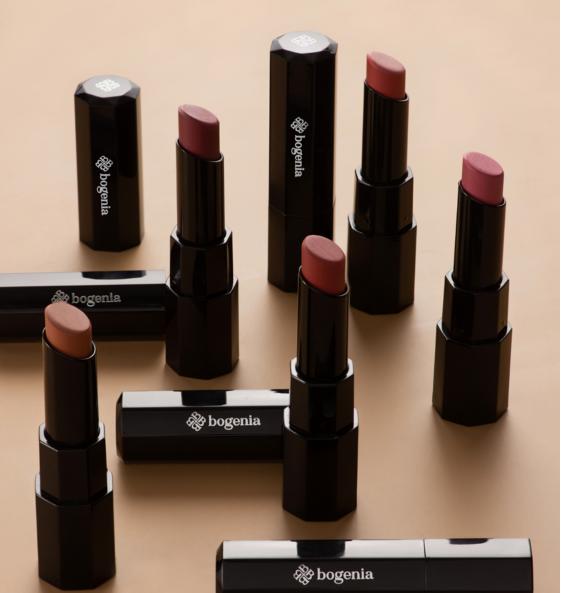

### **VELVET**

LIPSTICK

A creamy, satin finish lipstick that gives lips fabulous colour, superior comfort and is long-lasting. The lipstick formula is enriched with a high concentration of rich pigments for intense, vibrant colour in every tone.

- · 3,6 g
- pack 12 pcs.
- box 576 pcs.

Natural Beauty BG710.101

Milk Coffee BG710.102

Barbie Girl BG710.103

Pink Geranium **BG710.104** 

Grape Nectar BG710.105

Pink Fascination BG710.106

Incense Rose BG710.107