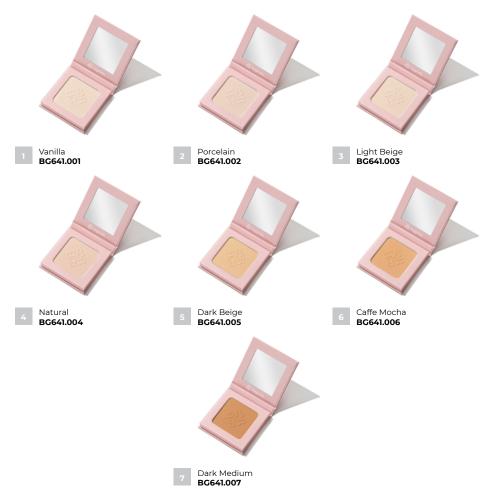

#### LOOSE POWDER

Gentle crumbly texture spreads evenly without clogging pores.

- · Natural matte finish;
- Smooths micro-texture and skin tone;
- · Secures makeup;
- Suitable for all skin types.

### How to use:

Apply powder to clean face skin or over makeup foundation.

White **BG642.001** 

- 10 g
- pack 12 pcs.
- box 144 pcs.