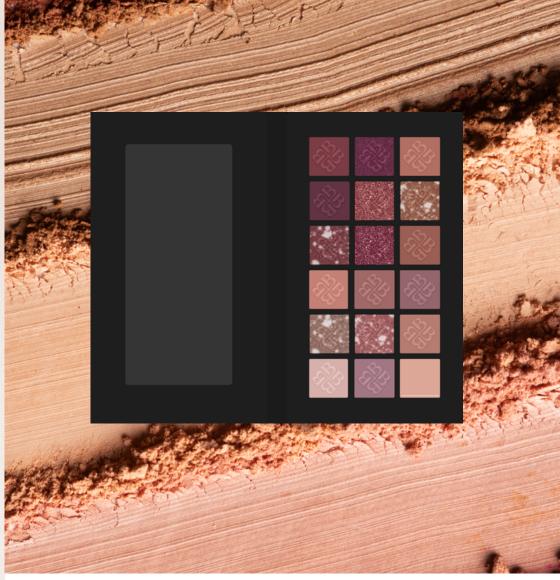

### **EYESHADOW PALETTE**

The eyeshadow palettes contain 9 base shades, which perfectly combine with each other and allow you to make a perfect day and evening makeup. They have a high concentration of pigment, the texture of the shadows is light and silky.

### How to use:

Using a brush or shadow applicator, apply the desired amount of shadow to the eyelids, blending if necessary.

- · 9 colors

- 14,4 g
  pack 12 pcs.
  box 96 pcs.