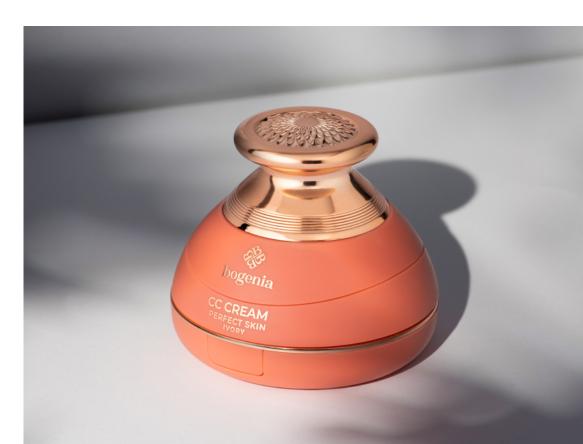

### **CC CREAM PERFECT SKIN**

Moisturizing CC cream with a weightless texture and rich pigment evenly covers the skin with a tone.
Packaging with cushion makes the application of the product as easy and convenient as possible.

### How to use:

- 12 mlpack 12 pcs.box 144 pcs.

Lightty press into cushion and pat CC cream evenly onto skin. Spread the product over your face with a patting motion. Repeat as necessary. For all skin types.

lvory **BG601.001** 

Vanilla BG601.002

Beige Jasmine BG601.004