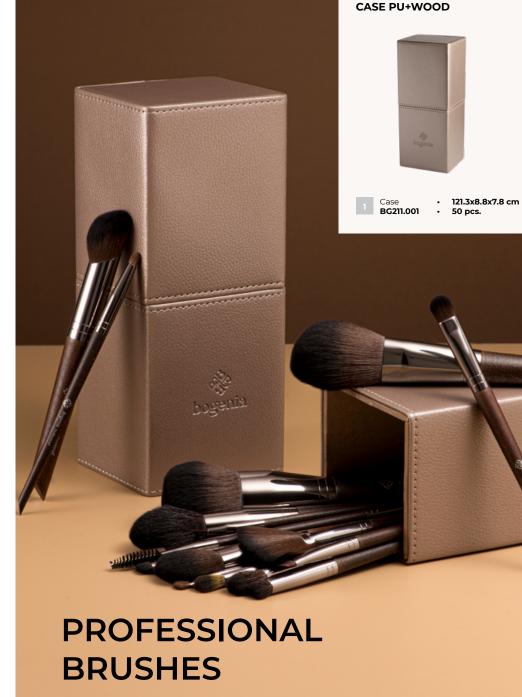

0 pcs.
- box 80 pcs.



Made of high-quality synthetic fiber.

- Professional BG200.003
- 17.2x2.3 cm
- pack 20 pcs.
- box 200 pcs.

#### POINTED HIGHLIGHTER BRUSH

Professional natural goat hair brush for applying and blending highlighter.

- Professional BG200.005
- 17.5x3.3 cm
- pack 20 pcs.
- box 200 pcs.

### CONTOURING BRUSH

High-quality synthetic fiber, stylish design.



- · 18.7x3.8 cm
- pack 20 pcs.
- box 200 pcs.

#### **FOUNDATION** PERFECTOR BRUSH

Designed to apply and blend evenly with foundation. Made of synthetic fiber.



BG200.004

- 16.2x2.1 cm
- pack 20 pcs.
- box 200 pcs.

#### **HIGHLIGHTER BRUSH**

Professional fan brush for applying highlighter. Can also be used for bronzers. Synthetic fiber.



Professional BG200.006

- 17.4x6.5 cm
- pack 10 pcs.
- box 100 pcs.



#### CONCEALER BRUSH

Professional brush for applying concealer and other liquid textures. Made of synthetic fiber.



Professional BG200.007

- · 16.4x1.1 cm
- pack 20 pcs.
- box 200 pcs.

### oer.



made of goat hair.

Professional eyeshadow brush

16.4x1.1 cm

**POWDER** 

**BRUSH** 

- pack 20 pcs.
- box 80 pcs.

### BLENDING BRUSH

Professional brush for applying and shading shadows. Creates smooth color transitions thanks to its conical shape. Natural goat hair.



Professional BG200.009

- 16.1x0.9 cm
- pack 20 pcs.
- box 80 pcs.

#### EYESHADOW BRUSH

Made of double synthetic fiber. It spreads eyeshadow evenly over the eyelid, creating the perfect shade.



Professional **BG200.011** 

- 15.7x1 cm
- pack 20 pcs.
- box 200 pcs.

## BLENDING

**BRUSH** 

It has a flat shape and sh