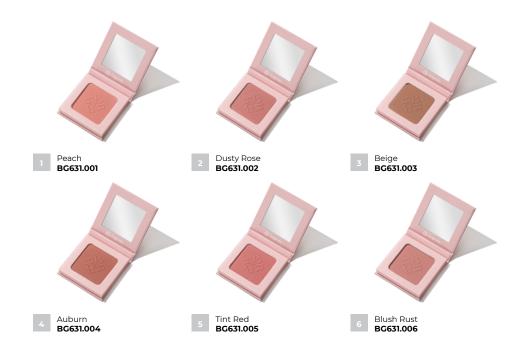

### **CREAMY STICK** BLUSH

- · Gentle creamy texture;
- · High resistance;
- · Maximum concentration of pigments;
- · Perfect velvet finish;
- · For all skin types.

### How to use:

Apply a thin layer of blush on the skin, blend.

- 8,5 gpack 12 pcs.box 288 pcs.

Rosy Posy BG632.001

Cherie **BG632.002** 

Beach Babe BG632.003

Bare **BG632.004** 

Rose **BG632.005** 

Coral **BG632.006** 

**POWDER** 

- · Evens skin tone;
- · Makes the skin smooth and velvety to the touch;
- · Reliably hides minor flaws;
- · For daily use.