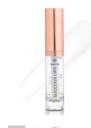

### **SUCCOUS LIPS ANGELIC 3D EFFECT**

**LIP GLOSS** 

The gloss will give the lips a visual volume, a unique shade and give a gentle glow, and the high concentration of vitamin E will provide careful care for the delicate skin of the lips.

- 5,2 ml
- pack 12 pcs.
- box 576 pcs.

#### How to use:

Apply the required amount of gloss to the lips and spread evenly.

Melancholy BG711.001

Satisfaction BG711.002

Charisma BG711.003

Courtesy BG711.005

Urbanity BG711.006

Humility BG711.007

Reverence BG711.008

Evidence BG711.009

Dreaming BG711.0010