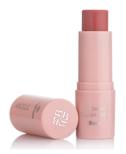

### **CREAMY STICK** BLUSH

- · Gentle creamy texture;
- · High resistance;
- · Maximum concentration of pigments;
- · Perfect velvet finish;
- · For all skin types.

### How to use:

Apply a thin layer of blush on the skin, blend.

- 8,5 gpack 12 pcs.box 288 pcs.

Rosy Posy BG632.001

Cherie **BG632.002** 

Beach Babe BG632.003

Bare **BG632.004** 

Rose **BG632.005** 