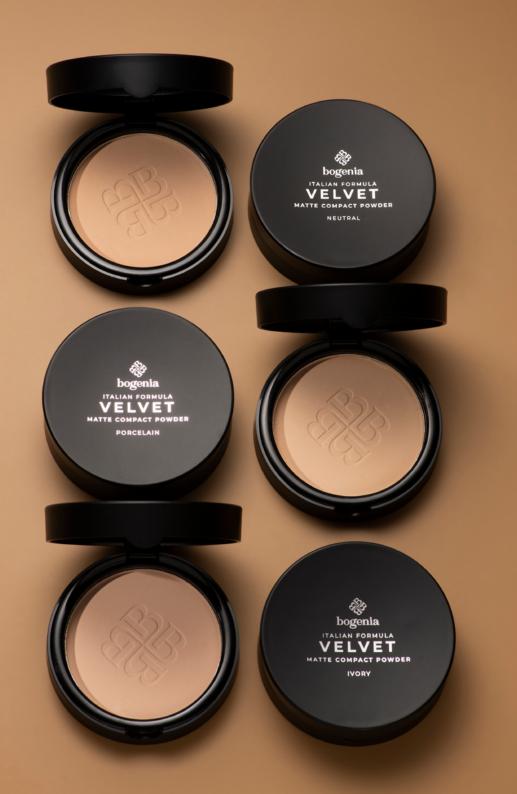

### **VELVET**

#### MATTE COMPACT POWDER

Gently mattifies and perfectly evens the skin tone, doesn't block pores and allows your skin to breathe. Immediately gives an effect of smooth and velvety skin. It is the perfect finishing touch to any make-up.

#### How to use:

Apply the powder to a clean face or over make-up base with a round brush or sponge. Start applying from the centre of the forehead, moving down the cheekbones towards the chin. Lightly stroke across the nose and cheeks.

VELVET

lvory **BG640.102** 

Porcelain BG640.101

Neutral BG640.103

Sand **BG640.104** 

Caramel BG640.106

Pink Beige BG640.108

Gold Beige BG640.110

Dark Beige BG640.111

Golden Caramel BG640.112

- box 288 pcs.