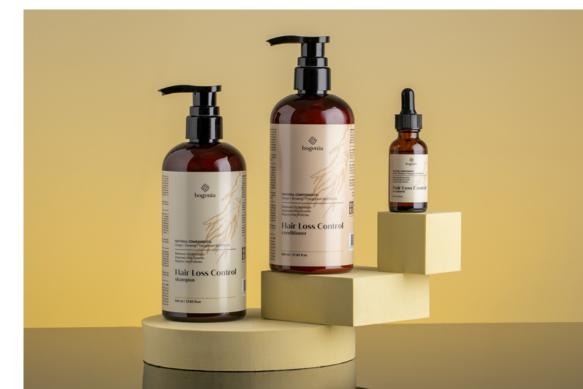

## HAIR LOSS CONTROL SHAMPOO

Shampoo **BG415.001** 

The shampoo is designed to combat hair loss and promote the growth of healthy, thick hair. Active nourishing ingredients, including natural extracts of ginseng, ginger and calendula, help strengthen and revitalize hair while nourishing the scalp. With regular use, you will notice a significant reduction in hair loss and your hair will look and feel fuller, thicker and healthier than ever before.

## HAIR LOSS CONTROL CONDITIONER

2 Conditioner BG415.002

The conditioner is designed to combat hair loss and promote the growth of healthy, thick hair. Active nourishing ingredients, including natural extracts of ginseng, ginger and calendula, help strengthen and revitalize hair while nourishing the scalp.

## HAIR LOSS CONTROL TREATMENT

3 Hair Treatment BG415.003

The anti-hair loss treatment serum has a herbal formula containing natural extracts of ginseng, ginger and calendula, which prevents hair loss, promotes hair growth, moisturizes and restores the scalp and gives it health. The unique formula of the serum reduces hair loss, and also stimulates growth and awakens hair follicles.