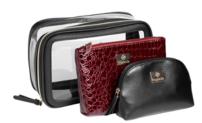

#### COSMETIC BAG SET

- · Large cosmetic bag: 24x17.5x8.5 cm Medium cosmetic bag: 20x1x3.5 cm Small cosmetic bag: 10.5x16x4 cm
  box 100 pcs.
- Black
- 3 pcs.

#### COSMETIC BAG SET

- · Large cosmetic bag: 24x17.5x8.5 cm Medium cosmetic bag: 20x1x3.5 cm Small cosmetic bag: 10.5x16x4 cm
  box 100 pcs.
- Burgundy
- 3 pcs.