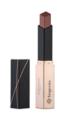

### **VELVET**

#### MATTE CONCEALER

Concealer for perfect results: visually smoothes the skin, conceals imperfections and mattifies. The texture provides medium to thick coverage and is excellent for correcting difficult areas of the skin. The soft applicator allows you to apply the product in batches and correct not only the eye area, but also other areas of the face.

lvory BG620.001

Vanilla BG620.002

3 Light Beige BG620.003

Cream Beige BG620.004