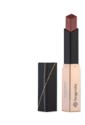

### **GLOSSINESS**

**GEL LIPSTICK** 

The lipstick gives a light visual effect of enlarging the lips. Moisturises and nourishes with a complex of mineral oils. The stable pigments provide long-lasting colour shine.

- 2,2 gpack 12 pcs.box 576 pcs.

Caramel BG700.001

Flamingo BG700.003

Hazel Wood BG700.004

Salmon **BG700.005** 

6 Pink BG700.006

Cloudy Pink BG700.007

Rosewood BG700.008