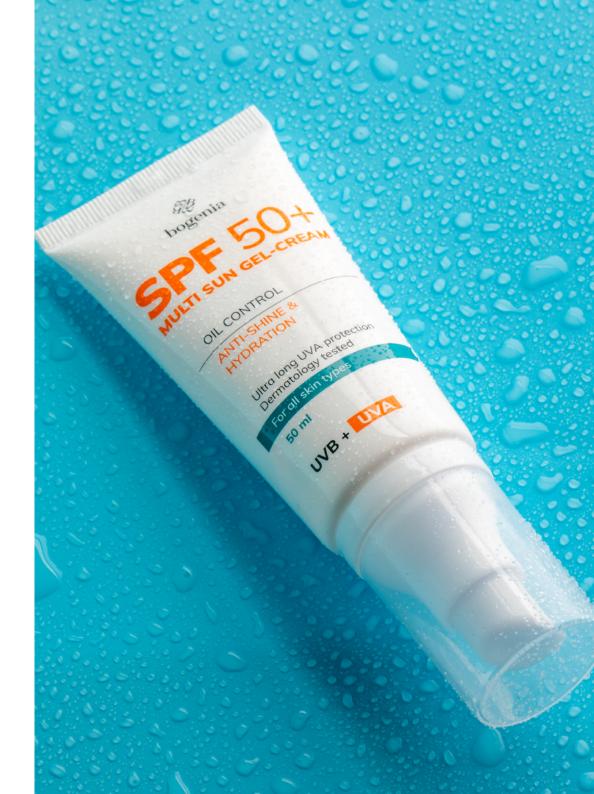

## SPF 50+ MULTI SUN GEL-CREAM

SPF 50+ MULTI SUN GEL-CREAM

Multi Sun Gel-cream BG420.001

Multi Sun Gel-cream for the face with a high protection level of SPF 50+ provides protection against UVA and UVB rays and is suitable for all skin types. The gelcream provides high-quality moisturizing of the skin of the face without an oily sheen. Dermatologically tested.

#### How to use:

Apply to the face 15 minutes before going outside. Use the product daily to protect your facial skin, even when there is no active sun.

#### Запобіжні заходи:

If the smell or appearance changes, stop using. For external use.

- 50 ml
- pack 12 pcs.
- box 144 pcs.