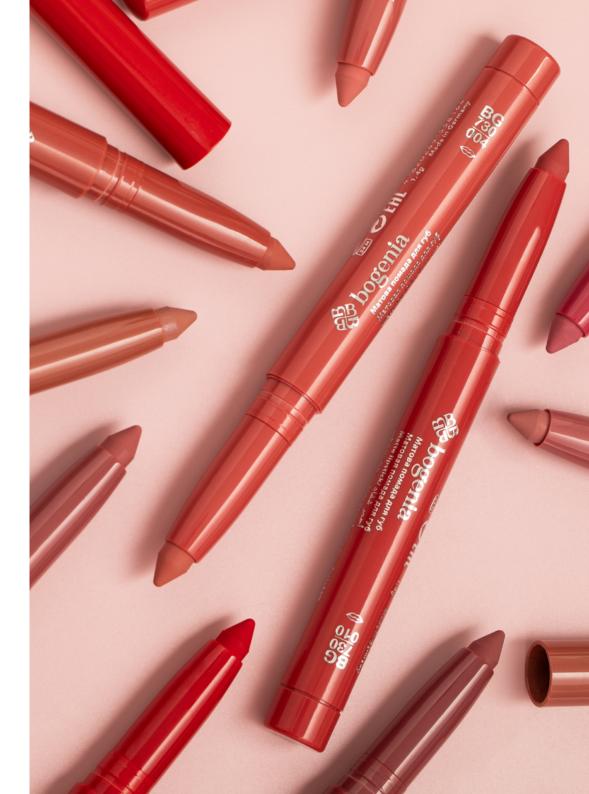

### **LIPLINER**

- · Wide range of colors;
- · Rich pigmentation;
- · Practical shape and stylish design;
- · Ultra-soft texture for smooth and precise application to the contour of the lips;
- · Suitable for home and professional use;
- · Greatly improves lipstick staying power rinses out easily with lipstick remover;
- · No irritation or discomfort during use.
- · 0,78 g
- pack 140 pcs.
- box 2800 pcs.

Flery Ruby BG500.001

Red Cardinal BG500.002

Velvet Ruby BG500.003

Sunny Cherry BG500.004

Hazelnut BG500.005

Vanilla Sky BG500.007

Blackberry Cocktail BG500.008

Light Coral **BG500.009** 

Natural

Crimson

BG500.016

Popsy

BG500.021

Terracotta Cashmere BG500.018

Cerise Juicy BG500.019

Carmine Fast BG500.020

Peach

Paradise

BG500.006

Spicy Red BG500.011

Granate Drink

BG500.022

Chestnut Autumn BG500.023

Vivid Flash BG500.024