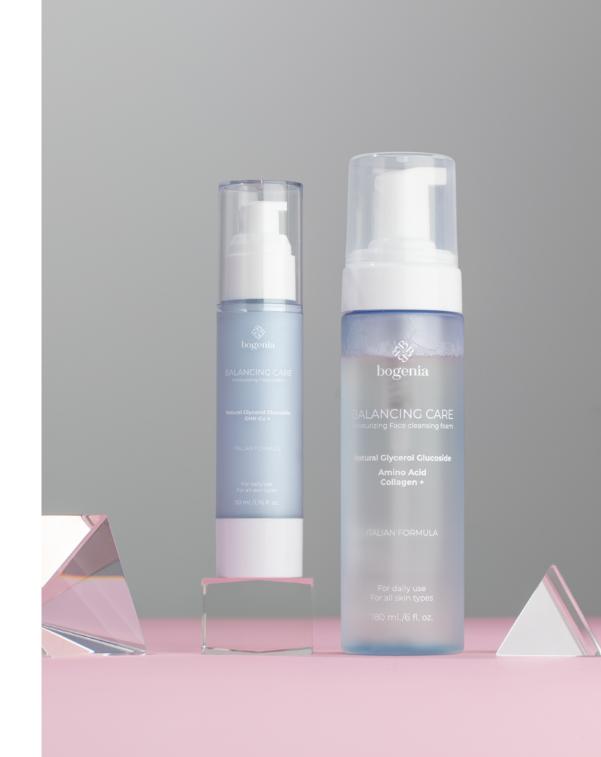

## **BALANCING CARE**

#### **FACE LOTION WITH VITAMIN E**

Face Lotion BG410.001 The lotion is rich in emollient plant extracts, hyaluronic acid and amino acids. The lotion is an ideal toner for dehydrated skin. It has a cooling and soothing effect. For daily use.

### **BALANCING CARE**

#### MOISTURIZING FACE TONIC

Face Tonic BG410.002 Perfectly removes makeup residue and any facial skin impurities. Thanks to hyaluronic acid, amino acid complex, it normalizes the pH level. Refreshes, moisturizes and makes the skin naturally soft. For daily use.

#### MOISTURIZING FACE CREAM

Face Cream BG410.003

Moisturizing face cream based on natural Glycerol Glucoside and GHK-Cu activates cellular repair processes, promotes the formation of collagen fibers, relaxes muscle tension and smooths the skin's relief. With regular use, the skin will become firm, elastic, smooth and tightened.

#### **FACE CLEANSING FOAM**

Face Cleansing Foam **BG410.004** 

Hyaluronic acid and collagen based formula with amino acid complex gently and deeply cleanses pores, rejuvenates and anti-inflammatory effect. Natural Glycerol Glucoside improves skin hydration and moisturizes it from within, has an antioxidant effect.