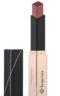

### **VELVET**

LIPSTICK

A creamy, satin finish lipstick that gives lips fabulous colour, superior comfort and is long-lasting. The lipstick formula is enriched with a high concentration of rich pigments for intense, vibrant colour in every tone.

- · 3,6 g
- pack 12 pcs.
- box 576 pcs.

Natural Beauty BG710.101

Milk Coffee BG710.102

Barbie Girl BG710.103

Pink Geranium **BG710.104** 

Grape Nectar BG710.105

Pink Fascination BG710.106

Incense Rose BG710.107