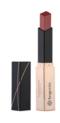

### **VELVET**

LIPSTICK

A creamy, satin finish lipstick that gives lips fabulous colour, superior comfort and is long-lasting. The lipstick formula is enriched with a high concentration of rich pigments for intense, vibrant colour in every tone.

- · 3,6 g
- pack 12 pcs.
- box 576 pcs.

Natural Beauty BG710.101

Milk Coffee BG710.102

Barbie Girl BG710.103

Pink Geranium **BG710.104** 

Grape Nectar BG710.105

Pink Fascination BG710.106

Incense Rose BG710.107