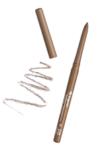

### **EYEBROW PENCIL**

The high-quality, soft eyebrow pencil lead allows you to create a rich, uniform tone from the first application, making your eyebrows expressive and giving you a wellgroomed look. No need to sharpen, easy to twist, comfortable to use.

Graphite BG503.003

Dark Brown BG503.004

- · 1g
- pack 12 pcs. box 1152 pcs.