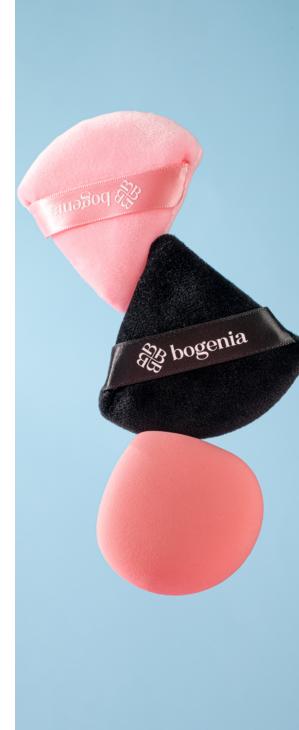

#### **MAKE-UP SPONGES**

- · For all skin types;
- Convenient triangular shape;
- For powdery textures;
- · Reusable.

Angelic BG325.001

- For all skin types;
- Convenient shape;
- For sparse and powdery textures;
- For dry and wet application;
- Reusable.

Angelic BG325.002

- pack 10 pcs.
- box 100 pcs.