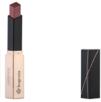

### **VELVET**

LIPSTICK

A creamy, satin finish lipstick that gives lips fabulous colour, superior comfort and is long-lasting. The lipstick formula is enriched with a high concentration of rich pigments for intense, vibrant colour in every tone.

- · 3,6 g
- pack 12 pcs.
- box 576 pcs.

Natural Beauty BG710.101

Milk Coffee BG710.102

Barbie Girl BG710.103

Pink Geranium **BG710.104** 

Grape Nectar BG710.105

Pink Fascination BG710.106

Incense Rose BG710.107