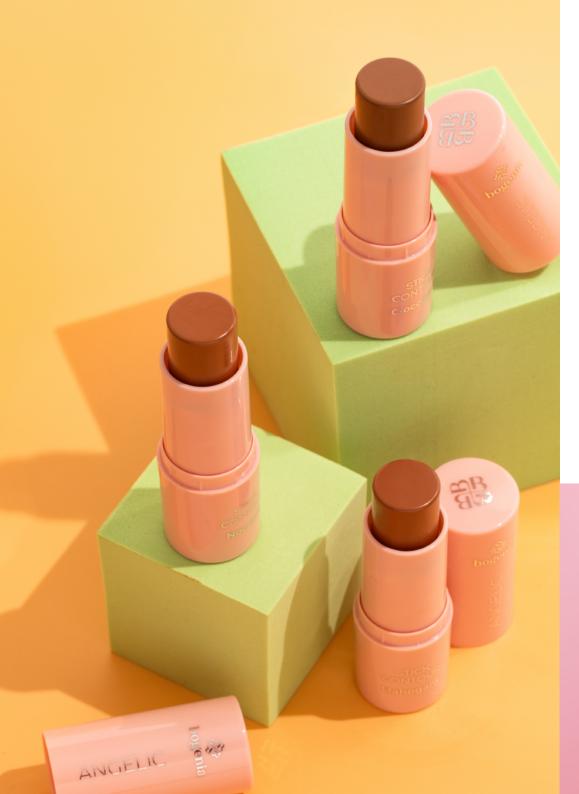

### How to use:

Apply the required amount and distribute evenly on the skin of the face.

- 13 mlpack 12 pcs.box 576 pcs.

**FACE STICK** CONTOUR

- Ideal texture for shading;Looks natural on the skin;Easy to apply thanks to the stick shape;
- · Matte finish;
- For all skin types.

### How to use:

Draw lines in the contouring areas and blend carefully.

- 8,5 gpack 12 pcs.box 288 pcs.

Nocciola BG652.002

Cioccolato BG652.003