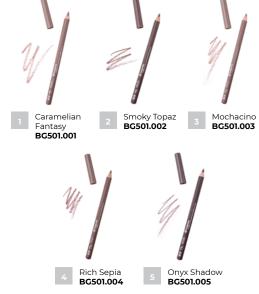

### **LIPLINER**

- · Wide range of colors;
- · Rich pigmentation;
- · Practical shape and stylish design;
- · Ultra-soft texture for smooth and precise application to the contour of the lips;
- · Suitable for home and professional use;
- · Greatly improves lipstick staying power rinses out easily with lipstick remover;
- · No irritation or discomfort during use.
- · 0,78 g
- pack 140 pcs.
- box 2800 pcs.

Flery Ruby BG500.001

Red Cardinal BG500.002

Velvet Ruby BG500.003

Sunny Cherry BG500.004

Hazelnut BG500.005

Vanilla Sky BG500.007

Blackberry Cocktail BG500.008

Light Coral **BG500.009** 

Natural

Crimson

BG500.016

Popsy

BG500.021

Terracotta Cashmere BG500.018

Cerise Juicy BG500.019

Carmine Fast BG500.020

Peach

Paradise

BG500.006

Spicy Red BG500.011

Granate Drink

BG500.022

Chestnut Autumn BG500.023

Vivid Flash BG500.024