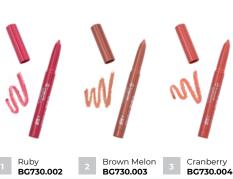

### **LIPLINER**

- · Wide range of colors;
- · Rich pigmentation;
- · Practical shape and stylish design;
- · Ultra-soft texture for smooth and precise application to the contour of the lips;
- · Suitable for home and professional use;
- · Greatly improves lipstick staying power rinses out easily with lipstick remover;
- · No irritation or discomfort during use.
- · 0,78 g
- pack 140 pcs.
- box 2800 pcs.

Flery Ruby BG500.001

Red Cardinal BG500.002

Velvet Ruby BG500.003

Sunny Cherry BG500.004

Hazelnut BG500.005

Vanilla Sky BG500.007

Blackberry Cocktail BG500.008

Light Coral **BG500.009** 

Natural

Crimson

BG500.016

Popsy

BG500.021

Terracotta Cashmere BG500.018

Cerise Juicy BG500.019

Carmine Fast BG500.020

Peach

Paradise

BG500.006

Spicy Red BG500.011

Granate Drink

BG500.022

Chestnut Autumn BG500.023

Vivid Flash BG500.024