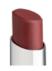

### **VELVET**

LIPSTICK

A creamy, satin finish lipstick that gives lips fabulous colour, superior comfort and is long-lasting. The lipstick formula is enriched with a high concentration of rich pigments for intense, vibrant colour in every tone.

- · 3,6 g
- pack 12 pcs.
- box 576 pcs.

Natural Beauty BG710.101

Milk Coffee BG710.102

Barbie Girl BG710.103

Pink Geranium **BG710.104** 

Grape Nectar BG710.105

Pink Fascination BG710.106

Incense Rose BG710.107