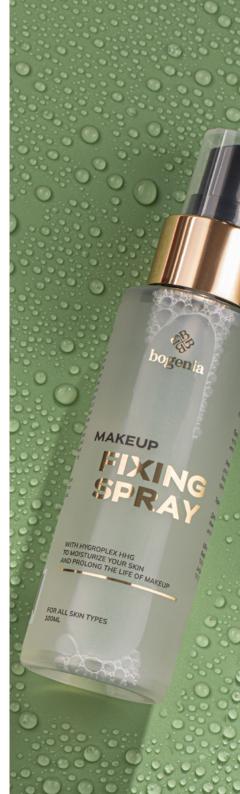

### MAKEUP FIXING SPRAY

Fixing spray will help your makeup to maintain a flawless look and moisturize your skin all day long. This professional product is ideal for fixing makeup, which helps to increase its durability. The innovative moisturizing complex Hygroplex M HHG in the composition is perfectly perceived by the skin and is absorbed quickly and without residue, moisturizing and softening it while using the product. The fixing spray ensures that your makeup looks perfect and lasts longer.

#### How to use:

Spray some fixing spray on the face from a distance of 30 cm. Close your eyes while applying the spray.

- Makeup fixing spray **BG662.001**
- 100 ml
- pack 6 pcs.
- box 78 pcs.