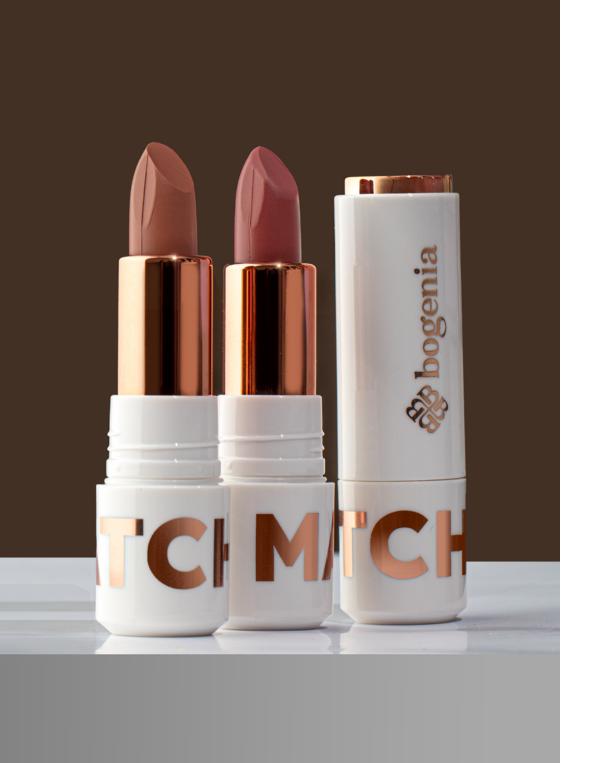

### **MATTE LIPSTICK**

Long-lasting matte lipstick is applied to the lips in an even, dense layer with a velor finish, gives a pleasant feeling of comfort thanks to care components. The high concentration of pigment guarantees a rich color, and the new formula ensures the stability of makeup for the whole day.

- 4 gpack 12 pcs.box 576 pcs.

Cappucino BG740.004

Sunbronze BG740.005

Rosewood BG740.006

Sweet Pink BG740.008

8 Spicy **BG740.009** 

Nude Flirt BG740.010

Smoky Rose BG740.011

Brown Sugar BG740.012

Drama Queen BG740.013

Essential Brown BG740.014

Rose Dreams BG740.015

Delicious Red BG740.016