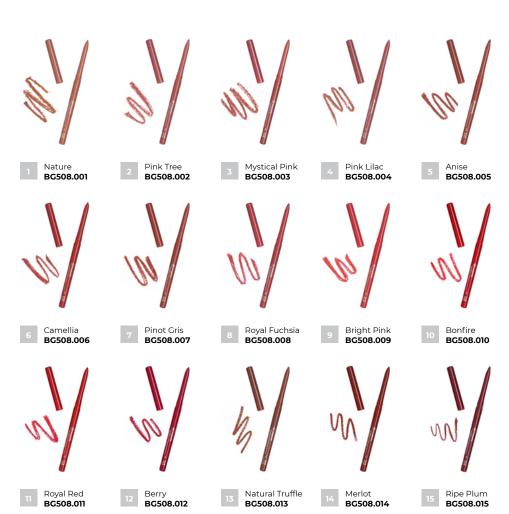

### **LIPLINER**

- · Wide range of colors;
- · Rich pigmentation;
- · Practical shape and stylish design;
- · Ultra-soft texture for smooth and precise application to the contour of the lips;
- · Suitable for home and professional use;
- · Greatly improves lipstick staying power rinses out easily with lipstick remover;
- · No irritation or discomfort during use.
- · 0,78 g
- pack 140 pcs.
- box 2800 pcs.

Flery Ruby BG500.001

Red Cardinal BG500.002

Velvet Ruby BG500.003

Sunny Cherry BG500.004

Hazelnut BG500.005

Vanilla Sky BG500.007

Blackberry Cocktail BG500.008

Light Coral **BG500.009** 

Natural

Crimson

BG500.016

Popsy

BG500.021

Terracotta Cashmere BG500.018

Cerise Juicy BG500.019

Carmine Fast BG500.020

Peach

Paradise

BG500.006

Spicy Red BG500.011

Granate Drink

BG500.022

Chestnut Autumn BG500.023

Vivid Flash BG500.024