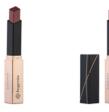

### **VELVET**

#### MATTE CONCEALER

Concealer for perfect results: visually smoothes the skin, conceals imperfections and mattifies. The texture provides medium to thick coverage and is excellent for correcting difficult areas of the skin. The soft applicator allows you to apply the product in batches and correct not only the eye area, but also other areas of the face.

lvory BG620.001

Vanilla BG620.002

3 Light Beige BG620.003

Cream Beige BG620.004