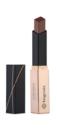

### **GLOSSINESS**

**GEL LIPSTICK** 

The lipstick gives a light visual effect of enlarging the lips. Moisturises and nourishes with a complex of mineral oils. The stable pigments provide long-lasting colour shine.

- 2,2 gpack 12 pcs.box 576 pcs.

Caramel BG700.001

Flamingo BG700.003

Hazel Wood BG700.004

Salmon **BG700.005** 

6 Pink BG700.006

Cloudy Pink BG700.007

Rosewood BG700.008