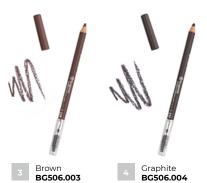

### **POWDER BROW LINER**

Texture of the pencil allows you to apply fine strokes and then blend them out with a brush. The powder evenly tints the eyebrows, fills them gently with colour, is easy to apply and gives the most natural effect thanks to its soft, powdery texture.

- Brown **BG506.003**
- · 1,19 g pack 140 pcs.
- box 1400 pcs.