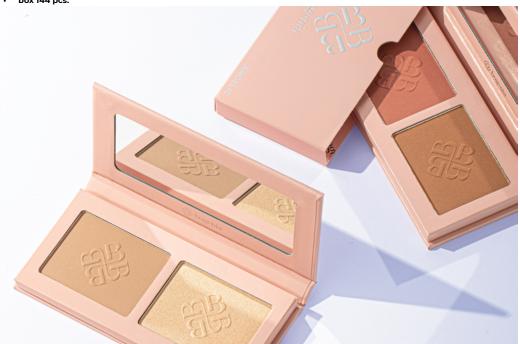

### **SCULPTOR & HIGHLIGHTER** 2 IN 1

Angelic BG650.001

Angelic BG650.002

#### **DUO BLUSH**

Angelic BG650.003

· Set of two shades; · For daytime and evening looks;

with fingertips, brush or sponge.

- Easy to blend;
- · For all skin types.

#### How to use:

How to use:

Apply in small strokes, blending in circular motions with fingertips, brush or sponge.

The palette consists of a sculptor and a highlighter. It applies easily on the skin and blends perfectly,

Apply in small strokes, blending in circular motions

allowing you to create natural gradients. Use the

sculptor to create shadows and shape, and the

highlighter to add radiance to your makeup.

- 18 g pack 12 pcs.
- box 144 pcs.