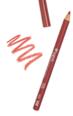

### **LIPLINER**

- · Wide range of colors;
- · Rich pigmentation;
- · Practical shape and stylish design;
- · Ultra-soft texture for smooth and precise application to the contour of the lips;
- · Suitable for home and professional use;
- · Greatly improves lipstick staying power rinses out easily with lipstick remover;
- · No irritation or discomfort during use.
- · 0,78 g
- pack 140 pcs.
- box 2800 pcs.

Flery Ruby BG500.001

Red Cardinal BG500.002

Velvet Ruby BG500.003

Sunny Cherry BG500.004

Hazelnut BG500.005

Vanilla Sky BG500.007

Blackberry Cocktail BG500.008

Light Coral **BG500.009** 