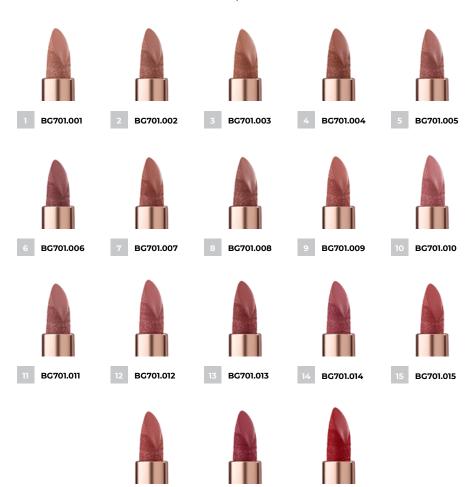

### MATTE LIPSTICK

- · Durability up to 12 hours;
- Easy to apply and dries quickly;
  Gives a matte finish that does not dry out the delicate skin of the lips.

#### How to use:

Apply the required amount of lipstick to the lips and distribute evenly.

- 3,8 gpack 12 pcs.
- box 576 pcs.

BG701.017

BG701.018

BG701.016