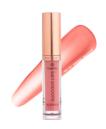

### **SUCCOUS LIPS ANGELIC 3D EFFECT**

**LIP GLOSS** 

The gloss will give the lips a visual volume, a unique shade and give a gentle glow, and the high concentration of vitamin E will provide careful care for the delicate skin of the lips.

- 5,2 ml
- pack 12 pcs.
- box 576 pcs.

#### How to use:

Apply the required amount of gloss to the lips and spread evenly.

Melancholy BG711.001

Satisfaction BG711.002

Charisma BG711.003

Courtesy BG711.005

Urbanity BG711.006

Humility BG711.007

Reverence BG711.008

Evidence BG711.009

Dreaming BG711.0010