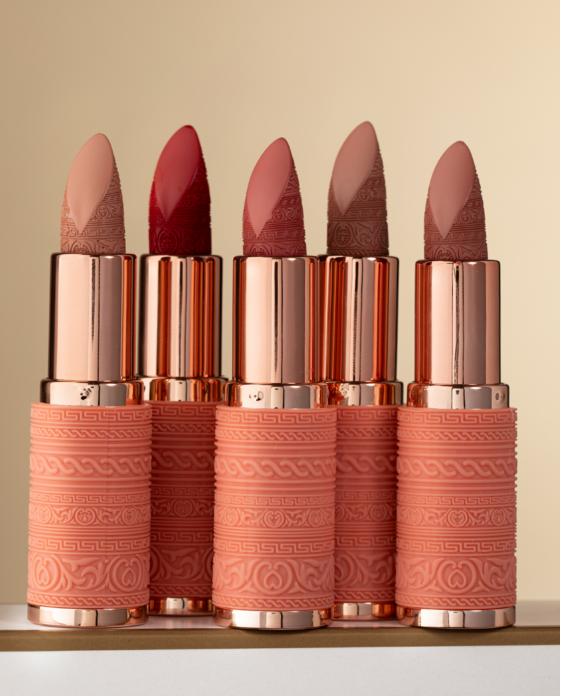

### **GLOSSINESS**

**GEL LIPSTICK** 

The lipstick gives a light visual effect of enlarging the lips. Moisturises and nourishes with a complex of mineral oils. The stable pigments provide long-lasting colour shine.

- 2,2 gpack 12 pcs.box 576 pcs.

Caramel BG700.001

Flamingo BG700.003

Hazel Wood BG700.004

Salmon **BG700.005** 

6 Pink BG700.006

Cloudy Pink BG700.007

Rosewood BG700.008

Magenta BG700.009

10 Taffy **BG700.010** 

Jewelry **BG700.014** 