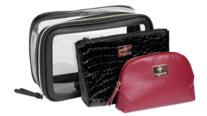

#### COSMETIC BAG SET

- · Large cosmetic bag: 24x17.5x8.5 cm Medium cosmetic bag: 20x1x3.5 cm Small cosmetic bag: 10.5x16x4 cm
  box 100 pcs.
- Black
- 3 pcs.

#### COSMETIC BAG SET

- · Large cosmetic bag: 24x17.5x8.5 cm Medium cosmetic bag: 20x1x3.5 cm Small cosmetic bag: 10.5x16x4 cm
  box 100 pcs.
- Burgundy
- 3 pcs.