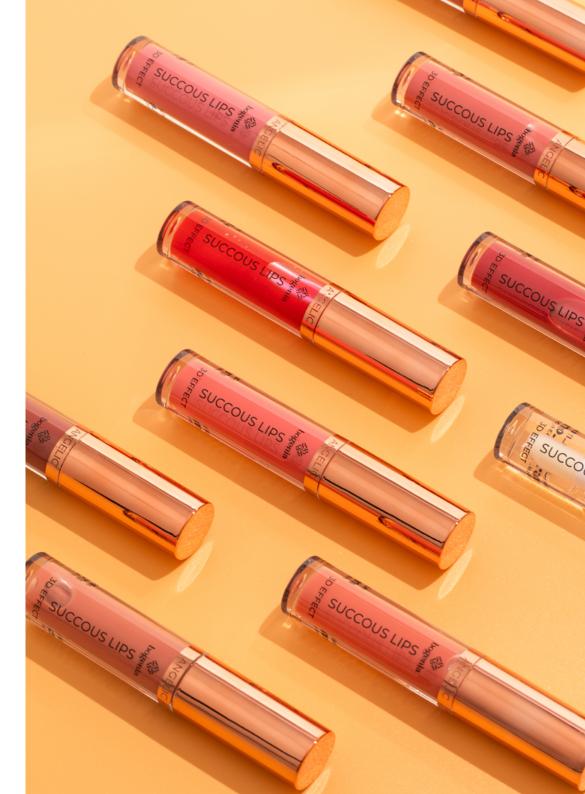

### **SUCCOUS LIPS ANGELIC 3D EFFECT**

**LIP GLOSS** 

The gloss will give the lips a visual volume, a unique shade and give a gentle glow, and the high concentration of vitamin E will provide careful care for the delicate skin of the lips.

- 5,2 ml
- pack 12 pcs.
- box 576 pcs.

#### How to use:

Apply the required amount of gloss to the lips and spread evenly.

Melancholy BG711.001

Satisfaction BG711.002

Charisma BG711.003

Courtesy BG711.005

Urbanity BG711.006

Humility BG711.007

Reverence BG711.008

Evidence BG711.009

Dreaming BG711.0010