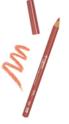

### **LIPLINER**

- · Wide range of colors;
- · Rich pigmentation;
- · Practical shape and stylish design;
- · Ultra-soft texture for smooth and precise application to the contour of the lips;
- · Suitable for home and professional use;
- · Greatly improves lipstick staying power rinses out easily with lipstick remover;
- · No irritation or discomfort during use.
- · 0,78 g
- pack 140 pcs.
- box 2800 pcs.

Natural

Crimson

BG500.016

Popsy

BG500.021

Terracotta Cashmere BG500.018

Cerise Juicy BG500.019

Carmine Fast BG500.020