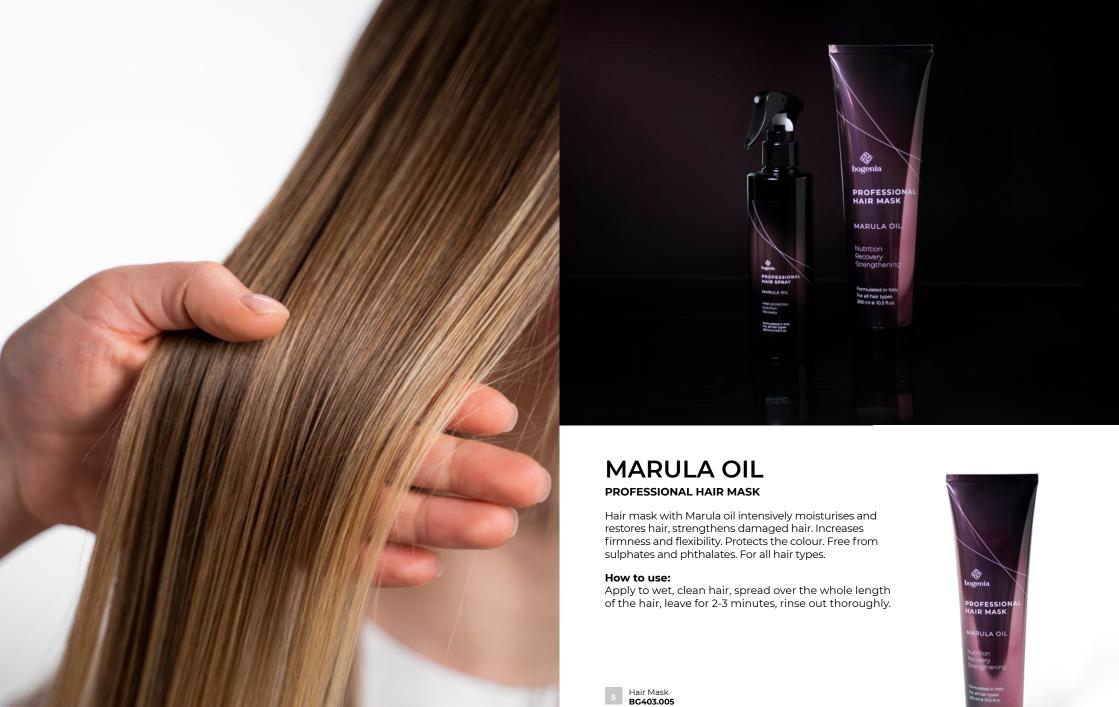

#### **PROFESSIONAL HAIR SPRAY**

It is effective protection for the hair from heat damage. The formula is made with protein nano-molecules, restoring the structure of the hair. Contains UVA-UVB filters. Protects the colour. Sulphate-free. For all hair types.

#### How to use:

Apply to wet or dry hair from a distance of 15-20 cm. Do not rinse out.

#### PROFESSIONAL HAIR MASK

Hydrolyzed keratin helps to repair damaged hair. Argan and jojoba oil complex nourishes and visibly revitalizes hair. Plant extracts of rosemary, chamomile, aloe and soybean callus extract normalize pH balance and protect hair from negative environmental effects. For all hair types.

#### How to use:

Apply to wet clean hair along the entire length, leave on for 2-3 minutes, rinse thoroughly.

- 500 ml
- box 24 pcs.