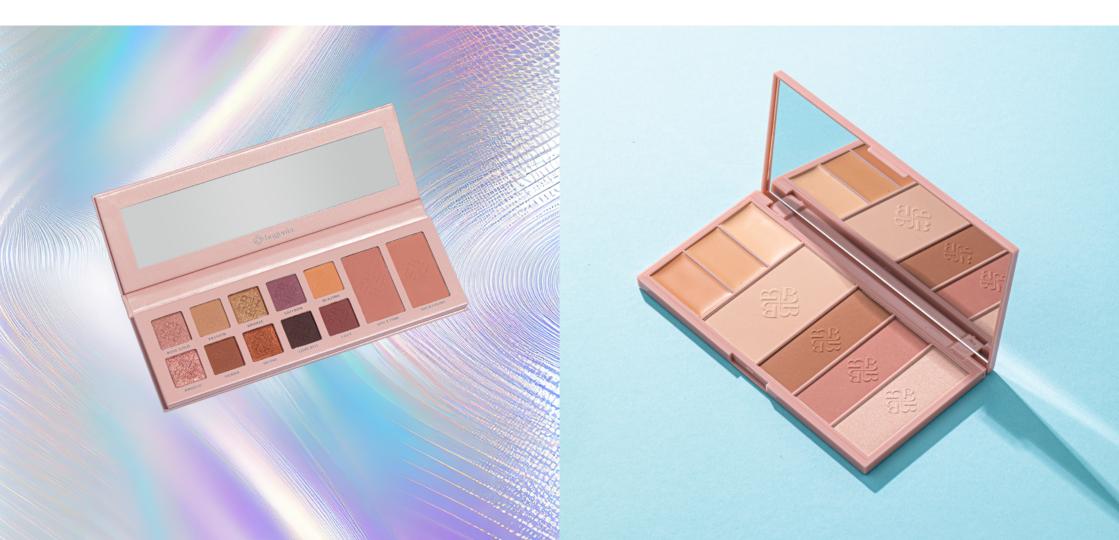

### **MATCH EYESHADOW PALETTE**

Fantastic BG905.001

The eyeshadow palette contains 35 shades that blend perfectly together to create the perfect day and evening makeup. Suitable for both home and professional use. They have a high concentration of pigment, the texture of the shadows is light and silky.

#### How to use:

Using a brush or shadow applicator, apply the desired amount of shadow to the eyelids, blending if necessary.

- 35 colors
- 56 g
  pack 12 pcs.
  box 96 pcs.

#### Consists of:

- · Concealer, 3 pcs;
- · Blush, 1 piece;
- · Powder, 1 piece;
- · Highlighter, 1 piece;
- · Sculptor, 1 piece.
- 33,9 gpack 12 pcs.box 96 pcs.