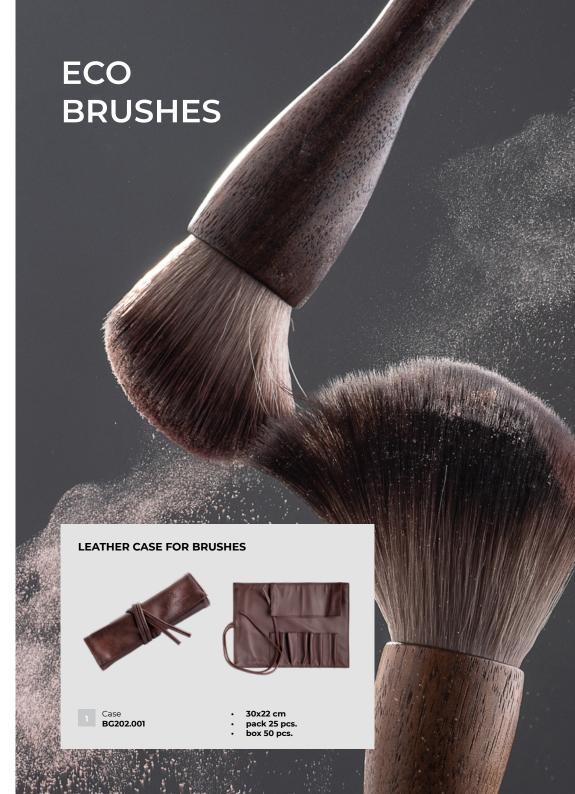

#### **BLUSH BRUSH**

Convenient tapered shape. Pile: innovative eco-fiber. Handle: Walnut wood.

- · 19.7x3.0 cm
- pack 20 pcs.
- box 80 pcs.

#### **FOUNDATION BRUSH**

It is ideal for even application of any liquid product. Pile: innovative eco-fiber. Handle: Walnut wood.

- 18.5x2 cm
- pack 20 pcs.
- box 80 pcs.

#### **BLENDING BRUSH**

Convenient tapered shape. Pile: innovative eco-fiber. Handle: Walnut wood.

- 5 Blending Brush BG201.005
- 17.3x1.2 cm
- pack 20 pcs.
- box 80 pcs.

#### **POWDER BRUSH**

It is ideal for even application of any powder product. Pile: innovative eco-fiber. Handle: Walnut wood.

- 19.5x4.1 cm
- · pack 20 pcs.
- box 80 pcs.

#### HIGHLIGHTER BRUSH

Pile: innovative eco-fiber. Handle: Walnut wood.

- 17.5x2.1 cm
- pack 20 pcs.
- box 80 pcs.

#### PRECISE EYE BRUSH

Pile: innovative eco-fiber. Handle: Walnut wood.

- Precise Eye Brush **BG201.006**
- 19x0.8 cm
- pack 20 pcs.
- box 80 pcs.