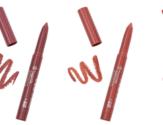

### **LIPLINER**

- · Wide range of colors;
- · Rich pigmentation;
- · Practical shape and stylish design;
- · Ultra-soft texture for smooth and precise application to the contour of the lips;
- · Suitable for home and professional use;
- · Greatly improves lipstick staying power rinses out easily with lipstick remover;
- · No irritation or discomfort during use.
- · 0,78 g
- pack 140 pcs.
- box 2800 pcs.

Flery Ruby BG500.001

Red Cardinal BG500.002

Velvet Ruby BG500.003

Sunny Cherry BG500.004

Hazelnut BG500.005

Vanilla Sky BG500.007

Blackberry Cocktail BG500.008

Light Coral **BG500.009** 

Natural

Crimson

BG500.016

Popsy

BG500.021

Terracotta Cashmere BG500.018

Cerise Juicy BG500.019

Carmine Fast BG500.020

Peach

Paradise

BG500.006

Spicy Red BG500.011

Granate Drink

BG500.022

Chestnut Autumn BG500.023

Vivid Flash BG500.024