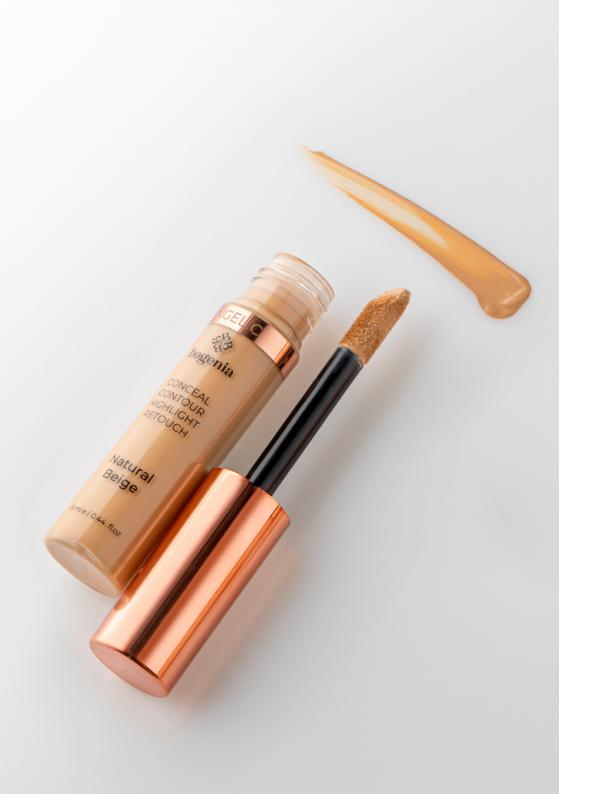

### **FACIAL CONCEALER** 4 IN 1

It has a light and pleasant texture that guarantees uniform application and high-quality shading.

Pigmented concealer is suitable for any skin type.

### How to use:

Apply the required amount and distribute evenly on the skin of the face.

- 13 mlpack 12 pcs.box 576 pcs.

**FACE STICK** CONTOUR

- Ideal texture for shading;Looks natural on the skin;Easy to apply thanks to the stick shape;
- · Matte finish;
- For all skin types.