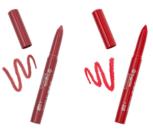

### **LIPLINER**

- · Wide range of colors;
- · Rich pigmentation;
- · Practical shape and stylish design;
- · Ultra-soft texture for smooth and precise application to the contour of the lips;
- · Suitable for home and professional use;
- · Greatly improves lipstick staying power rinses out easily with lipstick remover;
- · No irritation or discomfort during use.
- · 0,78 g
- pack 140 pcs.
- box 2800 pcs.

Flery Ruby BG500.001

Red Cardinal BG500.002

Velvet Ruby BG500.003

Sunny Cherry BG500.004

Hazelnut BG500.005

Vanilla Sky BG500.007

Blackberry Cocktail BG500.008

Light Coral **BG500.009** 

Natural

Crimson

BG500.016

Popsy

BG500.021

Terracotta Cashmere BG500.018

Cerise Juicy BG500.019

Carmine Fast BG500.020

Peach

Paradise

BG500.006

Spicy Red BG500.011

Granate Drink

BG500.022

Chestnut Autumn BG500.023

Vivid Flash BG500.024