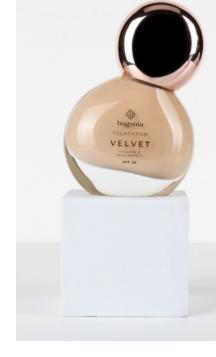

### **VELVET**

#### MATTE FOUNDATION

Light-textured foundation provides an optimal skin correction, conceals imperfections, smoothes skin tone and creates a soft, velvety finish without a "mask" effect. Has a perfect matte finish for perfect make-up all over the day. Suitable for all skin types.

#### How to use:

Shake the bottle before use. Apply to the face and spread evenly with your fingertips, a brush or a sponge.

- 30 ml
- pack 12 pcs.
- box 96 pcs.

3 Beige BG602.003

Golden Beige BG602.004

6 Latte BG602.006

7 Vanilla BG602.007

8 Fresco BG602.008

9 Warm **BG602.009** 

o Hazel BG602.010

Pale Almond BG602.011

Bronze **BG602.012** 

- 8 ml
- pack 12 pcs.
- box 576 pcs.