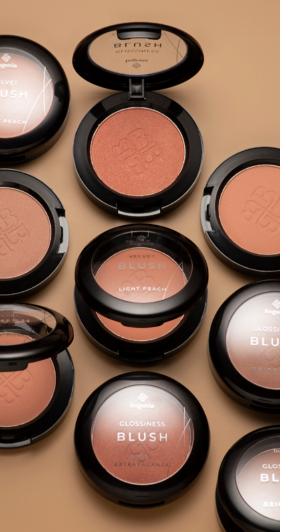

88 pcs.





### **VELVET**

#### MATTE COMPACT POWDER

Gently mattifies and perfectly evens the skin tone, doesn't block pores and allows your skin to breathe. Immediately gives an effect of smooth and velvety skin. It is the perfect finishing touch to any make-up.

#### How to use:

Apply the powder to a clean face or over make-up base with a round brush or sponge. Start applying from the centre of the forehead, moving down the cheekbones towards the chin. Lightly stroke across the nose and cheeks.

VELVET







lvory **BG640.102** 



Porcelain BG640.101

Neutral BG640.103



Sand **BG640.104** 







Caramel BG640.106







Pink Beige BG640.108







Gold Beige BG640.110



Dark Beige BG640.111



Golden Caramel BG640.112



- box 288 pcs.

### **GLOSSINESS**

**POWDER BLUSHES** 



































- 5,8 g
- pack 12 pcs. box 576 pcs.

### **MICRO SLIM**

#### **BROW LINER**

Used to visually correct the shape of the eyebrows. Equipped with an ultra-thin, sturdy stem with an optimum shape to draw neat strokes. Easily and evenly applied and smoothly shaded with the brush, comfortable to use. Allows you to create the effect of naturally increasing the thickness of your eyebrows.





















Chocolate BG504.005

Graphite BG504.006

- 0,09 g pack 150 pcs. box 1200 pcs.



### **POWDER BROW LINER**

Texture of the pencil allows you to apply fine strokes and then blend them out with a brush. The powder evenly tints the eyebrows, fills them gently with colour, is easy to apply and gives the most natural effect thanks to its soft, powdery texture.