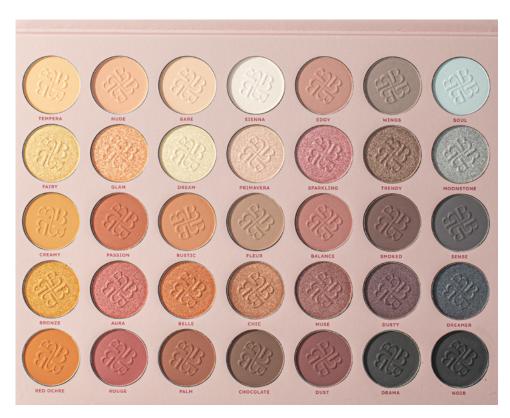

### **MATCH EYESHADOW PALETTE**

Fantastic BG905.001

The eyeshadow palette contains 35 shades that blend perfectly together to create the perfect day and evening makeup. Suitable for both home and professional use. They have a high concentration of pigment, the texture of the shadows is light and silky.

#### How to use:

Using a brush or shadow applicator, apply the desired amount of shadow to the eyelids, blending if necessary.

- 35 colors
- 56 g
  pack 12 pcs.
  box 96 pcs.