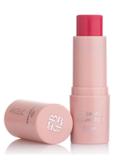

### **CREAMY STICK** BLUSH

- · Gentle creamy texture;
- · High resistance;
- · Maximum concentration of pigments;
- · Perfect velvet finish;
- · For all skin types.

### How to use:

Apply a thin layer of blush on the skin, blend.

- 8,5 gpack 12 pcs.box 288 pcs.

Rosy Posy BG632.001

Cherie **BG632.002** 

Beach Babe BG632.003

Bare **BG632.004** 

Rose **BG632.005** 