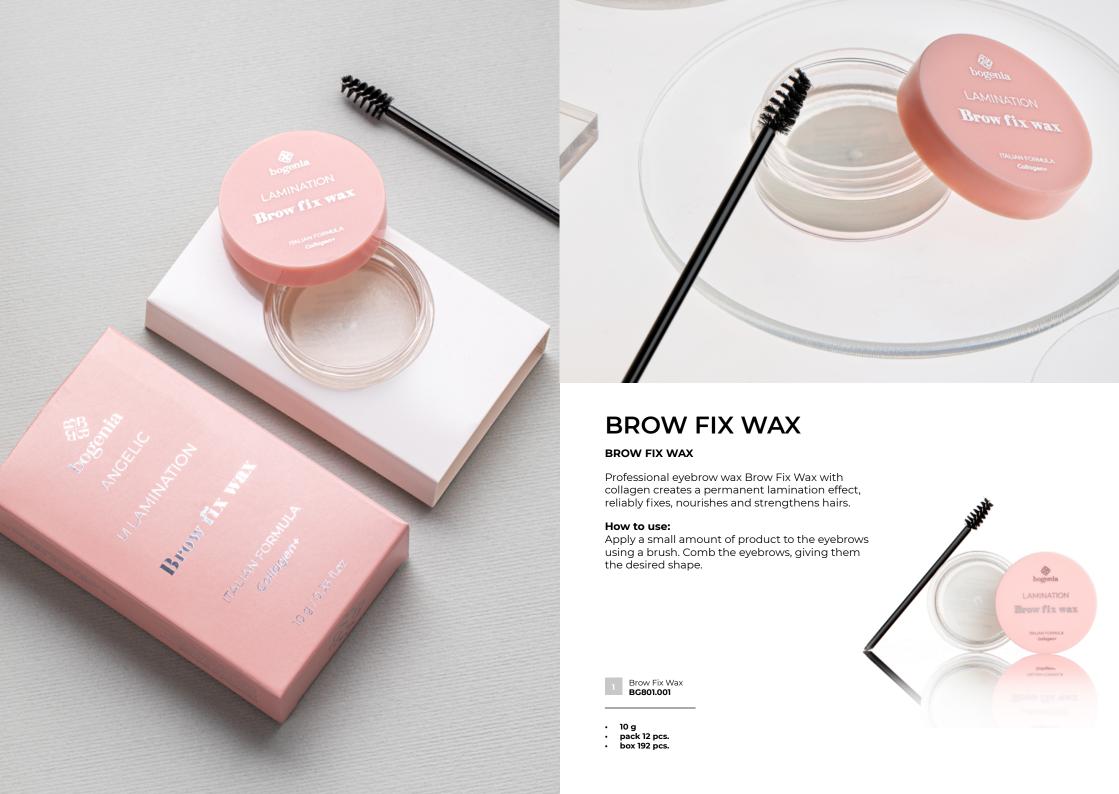

### **EYEBROW POMADE**

Brow pomade Velvet series is a waterresistant creamy product for creating the perfect eyebrow shape, giving it the ideal shade, fixing and keeping the shape during the day.

- · 4g
- pack 12 pcs.
- box 288 pcs.