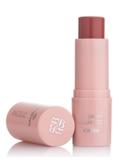

### **CREAMY STICK** BLUSH

- · Gentle creamy texture;
- · High resistance;
- · Maximum concentration of pigments;
- · Perfect velvet finish;
- · For all skin types.

### How to use:

Apply a thin layer of blush on the skin, blend.

- 8,5 gpack 12 pcs.box 288 pcs.

Rosy Posy BG632.001

Cherie **BG632.002** 

Beach Babe BG632.003

Bare **BG632.004** 

Rose **BG632.005** 