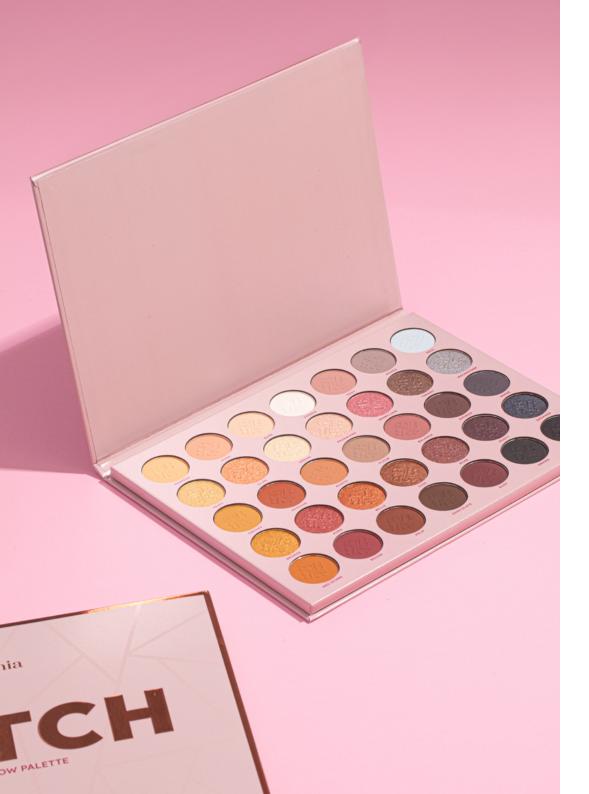

### **MATCH EYESHADOW PALETTE**

Fantastic BG905.001

The eyeshadow palette contains 35 shades that blend perfectly together to create the perfect day and evening makeup. Suitable for both home and professional use. They have a high concentration of pigment, the texture of the shadows is light and silky.

#### How to use:

Using a brush or shadow applicator, apply the desired amount of shadow to the eyelids, blending if necessary.

- 35 colors
- 56 g
  pack 12 pcs.
  box 96 pcs.