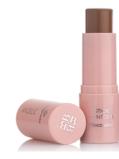

### **CREAMY STICK** BLUSH

- · Gentle creamy texture;
- · High resistance;
- · Maximum concentration of pigments;
- · Perfect velvet finish;
- · For all skin types.

### How to use:

Apply a thin layer of blush on the skin, blend.

- 8,5 gpack 12 pcs.box 288 pcs.

Rosy Posy BG632.001

Cherie **BG632.002** 

Beach Babe BG632.003

Bare **BG632.004** 

Rose **BG632.005** 