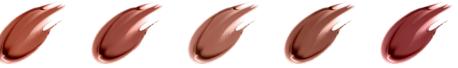

### **SUCCOUS LIPS ANGELIC 3D EFFECT**

**LIP GLOSS** 

The gloss will give the lips a visual volume, a unique shade and give a gentle glow, and the high concentration of vitamin E will provide careful care for the delicate skin of the lips.

- 5,2 ml
- pack 12 pcs.
- box 576 pcs.

#### How to use:

Apply the required amount of gloss to the lips and spread evenly.

Melancholy BG711.001

Satisfaction BG711.002

Charisma BG711.003

Courtesy BG711.005

Urbanity BG711.006

Humility BG711.007

Reverence BG711.008

Evidence BG711.009

Dreaming BG711.0010