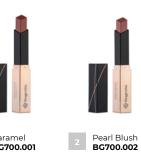

### **GLOSSINESS**

**GEL LIPSTICK** 

The lipstick gives a light visual effect of enlarging the lips. Moisturises and nourishes with a complex of mineral oils. The stable pigments provide long-lasting colour shine.

- 2,2 gpack 12 pcs.box 576 pcs.

Caramel BG700.001

Flamingo BG700.003

Hazel Wood BG700.004

Salmon **BG700.005** 

6 Pink BG700.006

Cloudy Pink BG700.007

Rosewood BG700.008