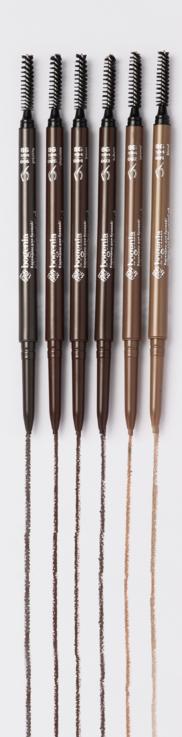

#### **BROW LINER**

Used to visually correct the shape of the eyebrows. Equipped with an ultra-thin, sturdy stem with an optimum shape to draw neat strokes. Easily and evenly applied and smoothly shaded with the brush, comfortable to use. Allows you to create the effect of naturally increasing the thickness of your eyebrows.

Chocolate BG504.005

Graphite BG504.006

- 0,09 g pack 150 pcs. box 1200 pcs.