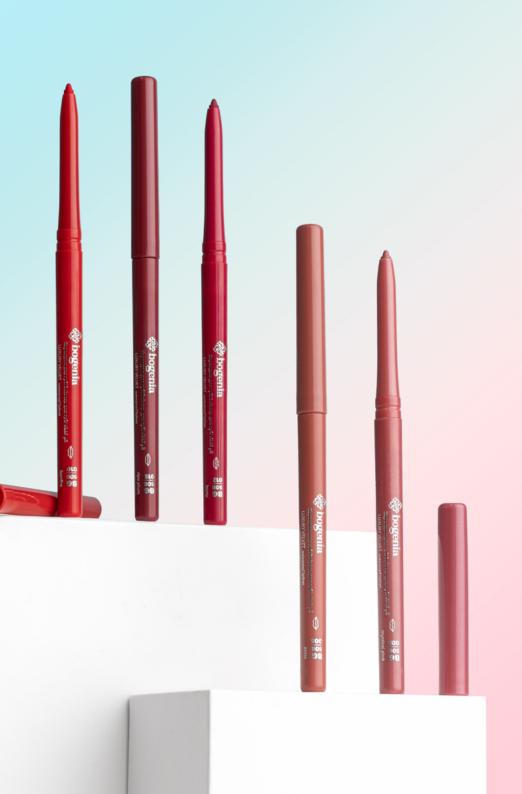

# LUXURY VELVET WATERPROOF LIPLINER

0,35 gpack 125 pcs.

box 2000 pcs.

- · 15 rich shades;
- Soft rod;
- · Convenient format that doesn't require sharpening;
- Water-resistant pigment;
- Perfect texture provides a smooth and precise drawing of the lip contour;
- · Suitable for home and professional use;
- Visibly increases lipstick staying power;
- Easy to remove with any makeup remover.