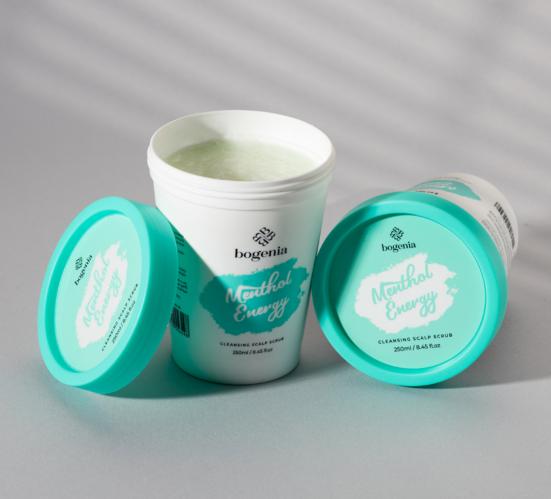

## **MENTHOL ENERGY**

**CLEANSING SCALP SCRUB** 

Scalp Scrub BG405.001

The cleansing scalp scrub, based on sea salt and menthol, provides deep cleansing from impurities and sebum. Menthol in the product improves microcirculation and also has a soothing effect. The oil complex moisturises, soothes irritation, and provides anti-inflammatory action. Vitamin B5 stimulates hair growth.

#### How to use:

Use once or twice a week. Apply the scrub to wet scalp, massage in, leave for 3 minutes, rinse off with plenty of water.

250 ml box 48 pcs.