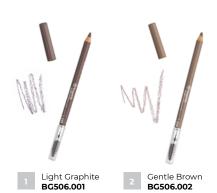

### **POWDER BROW LINER**

Texture of the pencil allows you to apply fine strokes and then blend them out with a brush. The powder evenly tints the eyebrows, fills them gently with colour, is easy to apply and gives the most natural effect thanks to its soft, powdery texture.

- Brown **BG506.003**
- · 1,19 g pack 140 pcs.
- box 1400 pcs.