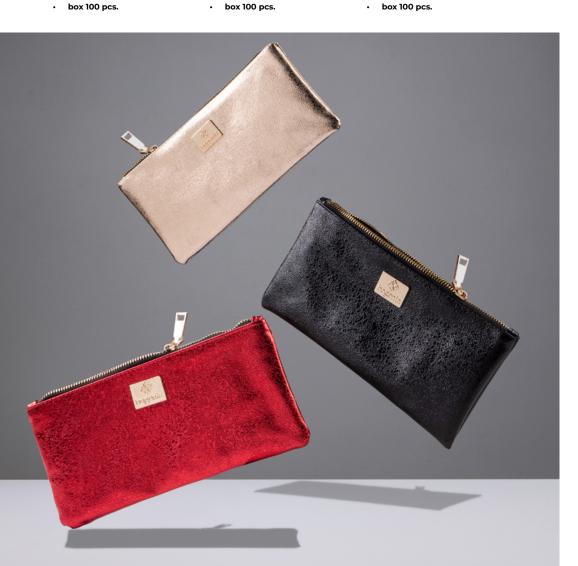

**BLACK** RED COSMETIC BAG COSMETIC BAG

- · 20x8.7x5.8 cm
- box 100 pcs.

**GOLDEN** COSMETIC BAG

- · 20x8.7x5.8 cm
- box 100 pcs.

PINK COSMETIC BAG

- 16.4x1.1 cm
- · pack 20 pcs.

PU Bag BG210.002

**SILVER** COSMETIC BAG