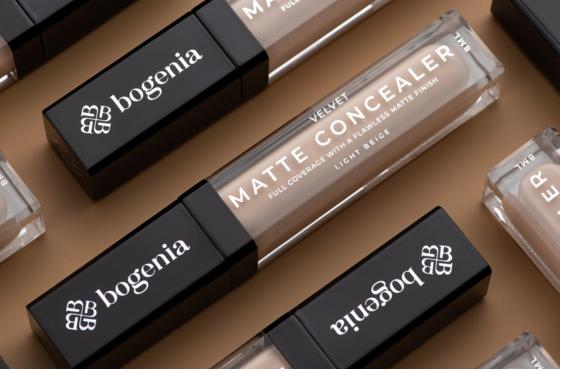

#### MATTE CONCEALER

Concealer for perfect results: visually smoothes the skin, conceals imperfections and mattifies. The texture provides medium to thick coverage and is excellent for correcting difficult areas of the skin. The soft applicator allows you to apply the product in batches and correct not only the eye area, but also other areas of the face.

lvory BG620.001

Vanilla BG620.002

3 Light Beige BG620.003

Cream Beige BG620.004