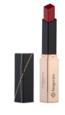

### **VELVET**

LIPSTICK

A creamy, satin finish lipstick that gives lips fabulous colour, superior comfort and is long-lasting. The lipstick formula is enriched with a high concentration of rich pigments for intense, vibrant colour in every tone.

- · 3,6 g
- pack 12 pcs.
- box 576 pcs.

Natural Beauty BG710.101

Milk Coffee BG710.102

Barbie Girl BG710.103

Pink Geranium **BG710.104** 

Grape Nectar BG710.105

Pink Fascination BG710.106

Incense Rose BG710.107

BG710.108

Tasty Berry BG710.109

Plum Syrup BG710.110

Raspberry Juice BG710.111

Bonfire Red BG710.112

Lilac Bouquet BG710.113

Sweet Caramel **BG710.114** 

Grape **BG710.115** 

Mocha **BG710.116** 

Terracotta BG710.117

Charming Nude BG710.118

Jyicy Blackberry **BG710.119** 

Cinnamon BG710.120

Captivating Cherry BG710.121

22 Red Ruby BG710.122

Tende Toffee BG710.123

24 Tender Kiss **BG710.124** 