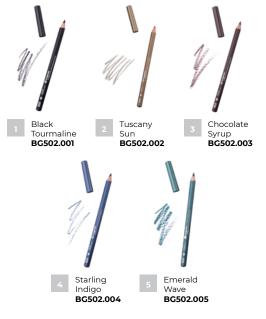

### **BROWLINER**

- Designed for visual correction of the eyebrow shape;
- Has a sturdy stem that has the optimum shape for drawing neat strokes;
- Easily and evenly applied and smoothly shaded with the brush; easy to use;
- · Has a high resistance.

- 0,78 g
- pack 140 pcs.
- box 2800 pcs.