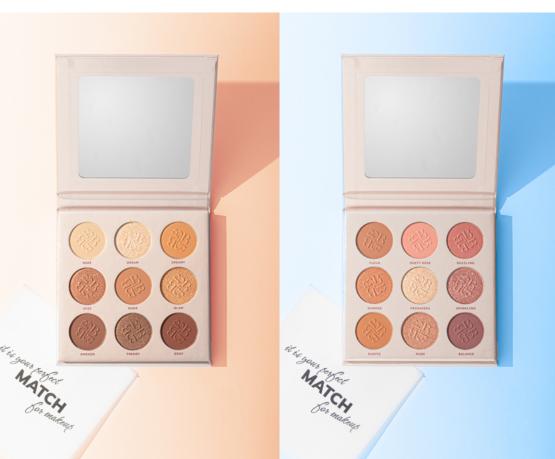

### **MATCH**

### **EYESHADOW PALETTE**

The eyeshadow palettes contain 9 base shades, which perfectly combine with each other and allow you to make a perfect day and evening makeup. They have a high concentration of pigment, the texture of the shadows is light and silky.

### How to use:

Using a brush or shadow applicator, apply the desired amount of shadow to the eyelids, blending if necessary.

- · 9 colors

- 14,4 g
  pack 12 pcs.
  box 96 pcs.