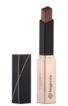

### **VELVET**

#### MATTE CONCEALER

Concealer for perfect results: visually smoothes the skin, conceals imperfections and mattifies. The texture provides medium to thick coverage and is excellent for correcting difficult areas of the skin. The soft applicator allows you to apply the product in batches and correct not only the eye area, but also other areas of the face.

lvory BG620.001

Vanilla BG620.002

3 Light Beige BG620.003

Cream Beige BG620.004