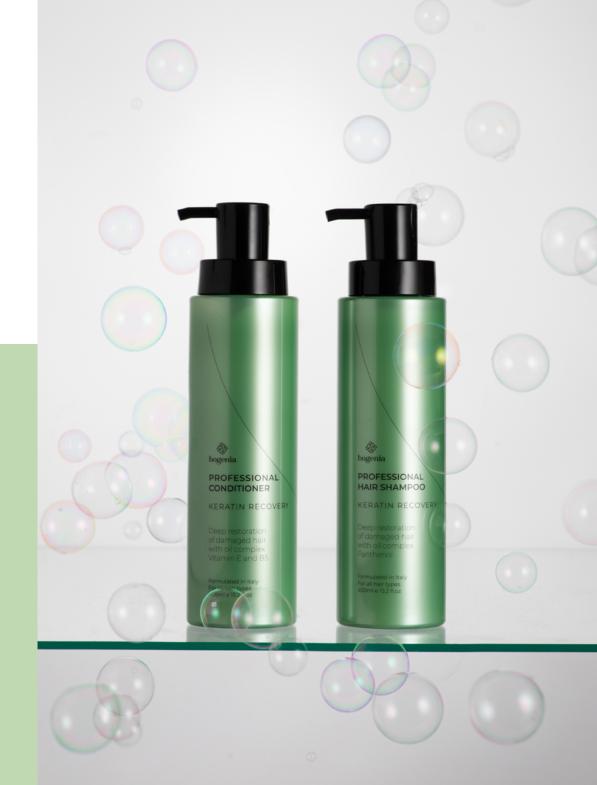

## KERATIN RECOVERY

#### **PROFESSIONAL HAIR SHAMPOO**

Shampoo with hydrolysed keratin and panthenol repairs damaged hair. Coconut oil and avocado oil are moisturising, shining, preventing breakage and split ends. Free from sulphates. Recommended for all hair types.

#### **PROFESSIONAL HAIR CONDITIONER**

Conditioner with hydrated keratin, vitamins E and B5 nourishes and restores hair structure. Coconut oil and avocado oil make combing and styling easier and protect hair from negative external factors. Free from parabens and phthalates. Recommended for all hair types.

## **KERATIN RECOVERY**

#### PROFESSIONAL HAIR MASK

Hydrolyzed keratin helps to repair damaged hair. Argan and jojoba oil complex nourishes and visibly revitalizes hair. Plant extracts of rosemary, chamomile, aloe and soybean callus extract normalize pH balance and protect hair from negative environmental effects. For all hair types.