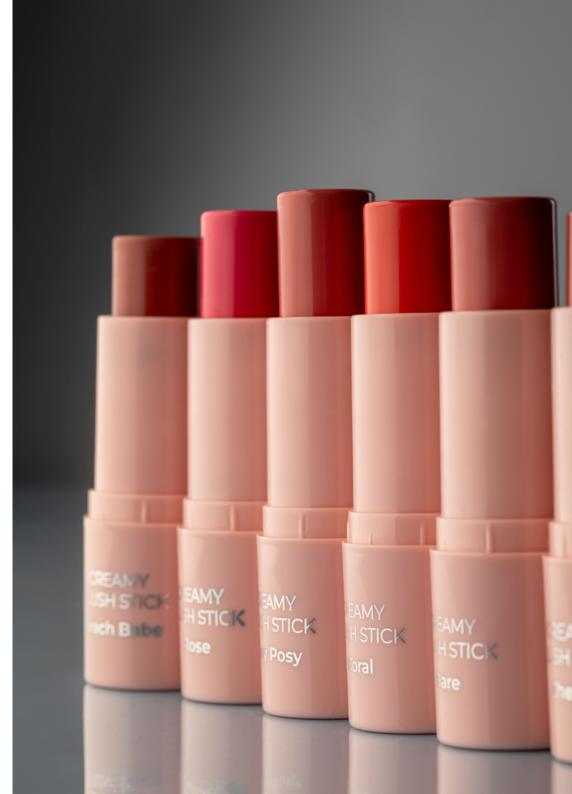

### **CREAMY STICK** BLUSH

- · Gentle creamy texture;
- · High resistance;
- · Maximum concentration of pigments;
- · Perfect velvet finish;
- · For all skin types.

### How to use:

Apply a thin layer of blush on the skin, blend.

- 8,5 gpack 12 pcs.box 288 pcs.

Rosy Posy BG632.001

Cherie **BG632.002** 

Beach Babe BG632.003

Bare **BG632.004** 

Rose **BG632.005** 

Coral **BG632.006** 

**POWDER** 

- · Evens skin tone;
- · Makes the skin smooth and velvety to the touch;
- · Reliably hides minor flaws;
- · For daily use.